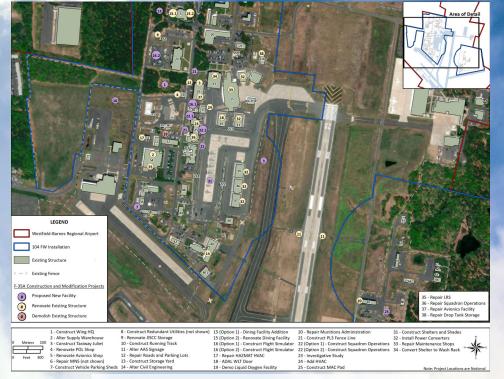

## PROPOSED CONSTRUCTION AND MODIFICATIONS AT BARNES AIR NATIONAL GUARD BASE AT WESTFIELD-BARNES REGIONAL AIRPORT

While each of the three existing F-15C/D locations for the proposed beddown offer basic necessary facilities, no one location has all of the infrastructure and facilities to support the beddown, and the NAS Lemoore location has minimal existing infrastructure to support the beddown. To accommodate the F-15EX or the F-35A beddown, Barnes Air National Guard Base in Westfield, MA would require the facility construction and modifications displayed on the map. All construction activities would occur within the boundaries of the base.