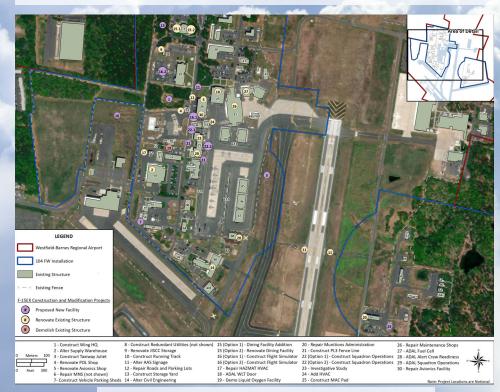

## PROPOSED CONSTRUCTION AND MODIFICATIONS AT BARNES AIR NATIONAL GUARD BASE AT WESTFIELD-BARNES REGIONAL AIRPORT

While each of the three existing F-15C/D locations for the proposed beddown offer basic necessary facilities, no one location has all of the infrastructure and facilities to support the beddown, and the NAS Lemoore location has minimal existing infrastructure to support the beddown. To accommodate the F-15EX or the F-35A beddown, Barnes Air National Guard Base in Westfield, MA would require the facility construction and modifications displayed on the map. All construction activities would occur within the boundaries of the base.