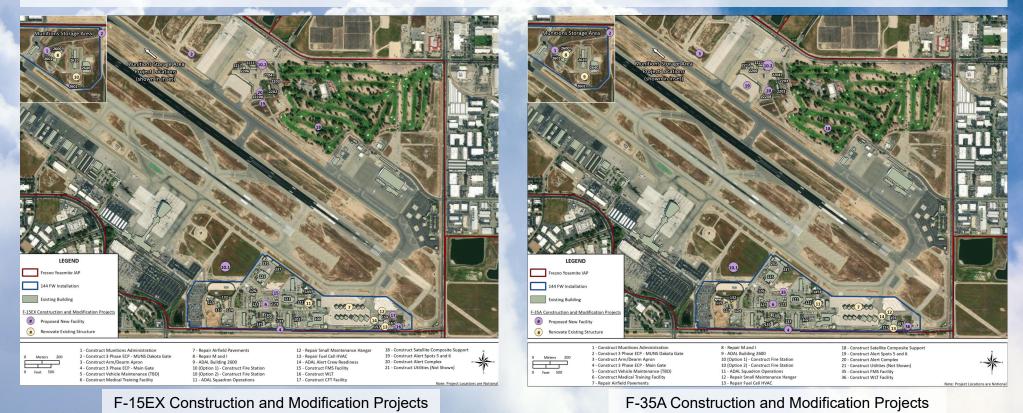

## PROPOSED CONSTRUCTION AND MODIFICATIONS AT FRESNO AIR NATIONAL GUARD BASE AT FRESNO YOSEMITE INTERNATIONAL AIRPORT

While each of the three existing F-15C/D locations for the proposed beddown offer basic necessary facilities, no one location has all of the infrastructure and facilities to support the beddown, and the NAS Lemoore location has minimal existing infrastructure to support the beddown. To accommodate the F-15EX or the F-35A beddown, Fresno Air National Guard Base in Fresno, CA would require the facility construction and modifications displayed on the map. All construction activities would occur within the boundaries of the airport.